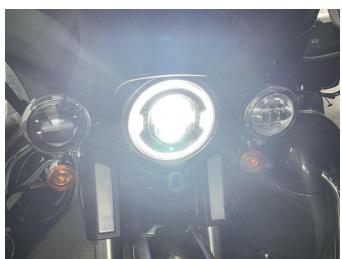

# LED Headlight with Mounting Bracket for Harley -Davidson

VST-010102-008

3. Put the headlight with the bracket installed back on the motorcycle, reconnect the wiring harness connector, and install the headlight decorative frame, as shown in the picture:

4. Installation finished.