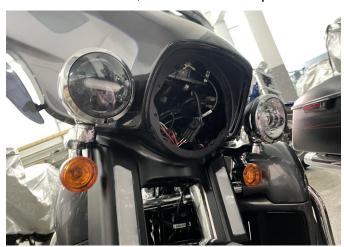

#### INSTALLATION INSTRUCTIONS

Note: Shift vehicle transmission into "PARK". Turn key to "OFF" position and remove from vehicle.

1. First remove the original headlight of the motorcycle and disconnect the headlight harness connector, as shown in the picture: