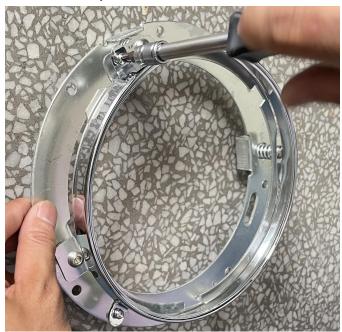

2. Unscrew the frame on the original headlight bracket, put the new headlight on the bracket,

and put the frame back on the bracket, as shown in the picture: