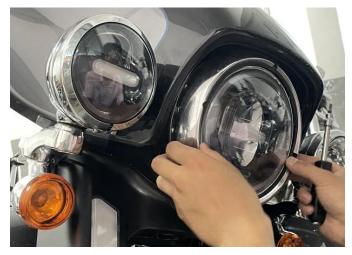

# LED Headlight with Mounting Bracket for Harley -Davidson

VST-010102-008

3. Put the headlight with the bracket installed back on the motorcycle, reconnect the wiring harness connector, and install the headlight decorative frame, as shown in the picture: