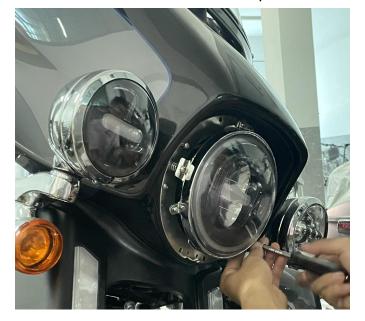

2. Unscrew the frame on the original headlight bracket, put the new headlight on the bracket,

and put the frame back on the bracket, as shown in the picture: