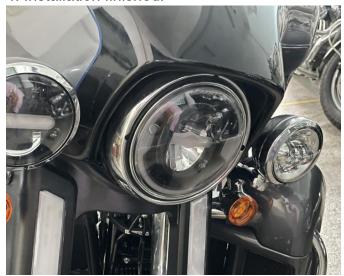

ginning. Installation is easier if the vehicle is clean and free of debris.

#### INSTALLATION INSTRUCTIONS

Note: Shift vehicle transmission into "PARK". Turn key to "OFF" position and remove from vehicle.

1. First remove the original headlight of the motorcycle and disconnect the headlight harness connector, as shown in the picture:





2. Unscrew the frame on the original headlight bracket, put the new headlight on the bracket,

and put the frame back on the bracket, as shown in the picture:





# LED Headlight with Mounting Bracket for Harley -Davidson

VST-010102-008





3. Put the headlight with the bracket installed back on the motorcycle, reconnect the wiring harness connector, and install the headlight decorative frame, as shown in the picture:





4. Installation finished.