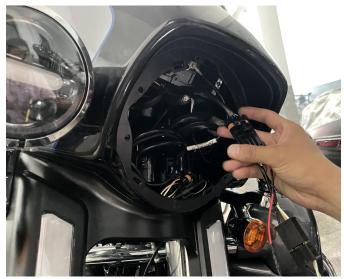

#### INSTALLATION INSTRUCTIONS

Note: Shift vehicle transmission into "PARK". Turn key to "OFF" position and remove from vehicle.

1. First remove the original headlight of the motorcycle and disconnect the headlight harness connector, as shown in the picture: