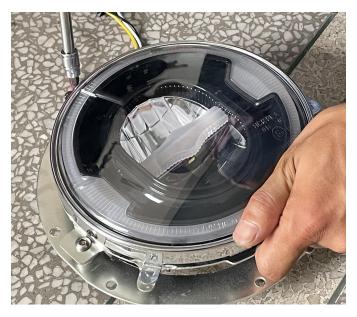

#### INSTALLATION INSTRUCTIONS

Note: Shift vehicle transmission into "PARK". Turn key to "OFF" position and remove from vehicle.

1. First remove the original headlight of the motorcycle and disconnect the headlight harness connector, as shown in the picture: