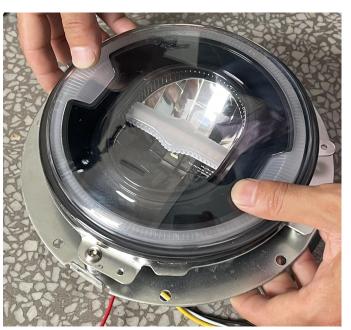

2. Unscrew the frame on the original headlight bracket, put the new headlight on the bracket,

and put the frame back on the bracket, as shown in the picture:

# LED Headlight with Mounting Bracket for Harley -Davidson

VST-010102-008

3. Put the headlight with the bracket installed back on the motorcycle, reconnect the wiring harness connector, and install the headlight decorative frame, as shown in the picture: