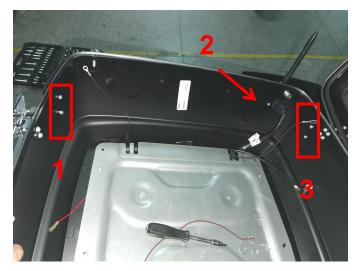

#### 1. Products Display

2. Open the trunk of the original car, take out the inner village, remove the original tail light, then remove the antenna and other screw accessories, and finally re-install it on the new tail light. as the picture shows:

3. Put the new taillights back on the original car, and install the taillight harness connectors in advance. Tighten the screws in the order indicated in the picture (do not overtighten the screws first, and then tighten them after all the three screws are fixed). As shown in the figure: