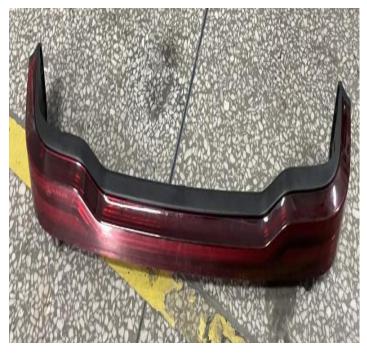

#### 1. Products Display

2. Open the trunk of the original car, take out the inner village, remove the original tail light, then remove the antenna and other screw accessories, and finally re-install it on the new tail light. as the picture shows: