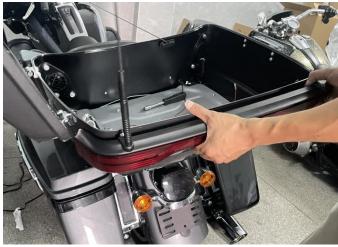

nning. Installation is easier if the vehicle is clean and free of debris.

# **INSTALLATION INSTRUCTIONS**

Note: Shift vehicle transmission into "PARK". Turn key to "OFF" position and remove from vehicle.

#### 1. Products Display



2. Open the trunk of the original car, take out the inner village, remove the original tail light, then remove the antenna and other screw accessories, and finally re-install it on the new tail light. as the picture shows:



3. Put the new taillights back on the original car, and install the taillight harness connectors in advance. Tighten the screws in the order indicated in the picture (do not overtighten the screws first, and then tighten them after all the three screws are fixed). As shown in the figure:

# LED Trunk Light for Harley VST-010102-009









4. Installation finished.