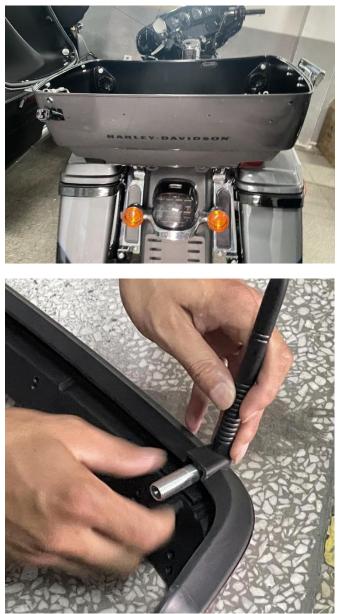

#### 1. Products Display

2. Open the trunk of the original car, take out the inner village, remove the original tail light, then remove the antenna and other screw accessories, and finally re-install it on the new tail light. as the picture shows:

3. Put the new taillights back on the original car, and install the taillight harness connectors in advance. Tighten the screws in the order indicated in the picture (do not overtighten the screws first, and then tighten them after all the three screws are fixed). As shown in the figure: