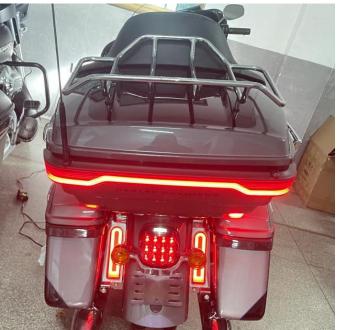

f the vehicle is clean and free of debris.

# **INSTALLATION INSTRUCTIONS**

Note: Shift vehicle transmission into "PARK". Turn key to "OFF" position and remove from vehicle.

#### 1. Products Display



2. Open the trunk of the original car, take out the inner village, remove the original tail light, then remove the antenna and other screw accessories, and finally re-install it on the new tail light. as the picture shows:



3. Put the new taillights back on the original car, and install the taillight harness connectors in advance. Tighten the screws in the order indicated in the picture (do not overtighten the screws first, and then tighten them after all the three screws are fixed). As shown in the figure:

# LED Trunk Light for Harley VST-010102-009









4. Installation finished.