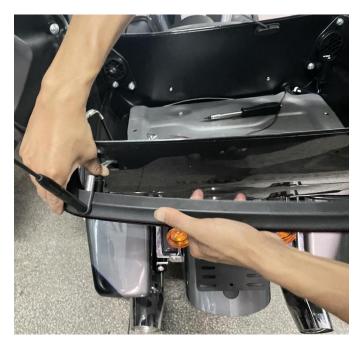

3. Put the new taillights back on the original car, and install the taillight harness connectors in advance. Tighten the screws in the order indicated in the picture (do not overtighten the screws first, and then tighten them after all the three screws are fixed). As shown in the figure: