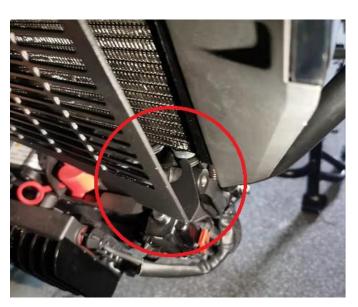

#### INSTALLATION INSTRUCTIONS

- 1. Shift vehicle transmission into "PARK". Turn key to "OFF" position and remove from vehicle.
- 2. Remove two screws of the original frame for standby.

3. Clamp the two ends of the water tank protective cover into the rubber parts of the frame, and fix the upper end of the water tank with the two removed screws. The installation is complete.