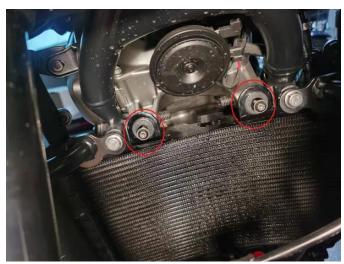

#### INSTALLATION INSTRUCTIONS

- 1. Shift vehicle transmission into "PARK". Turn key to "OFF" position and remove from vehicle.
- 2. Remove two screws of the original frame for standby.

3. Clamp the two ends of the water tank protective cover into the rubber parts of the frame, and fix the upper end of the water tank with the two removed screws. The installation is complete.