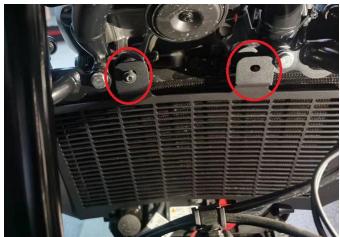

#### INSTALLATION INSTRUCTIONS

- 1. Shift vehicle transmission into "PARK". Turn key to "OFF" position and remove from vehicle.
- 2. Remove two screws of the original frame for standby.

3. Clamp the two ends of the water tank protective cover into the rubber parts of the frame, and fix the upper end of the water tank with the two removed screws. The installation is complete.