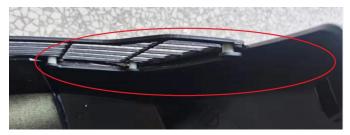

3. Clip the edge of the plastic part into the slot, fasten the screw, then installation completed.