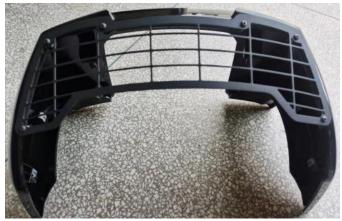

## **INSTALLATION INSTRUCTIONS**

1. Shift vehicle transmission into "PARK". Turn key to "OFF" position and remove from vehicle.

2. Fix the Iron support with six 5\*10 inner hexagon screw into the Iron net asshown. Don't fasten the screw.