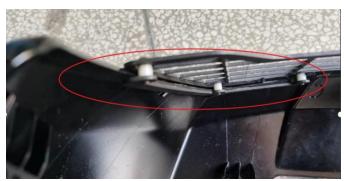

3. Clip the edge of the plastic part into the slot, fasten the screw, then installation completed.