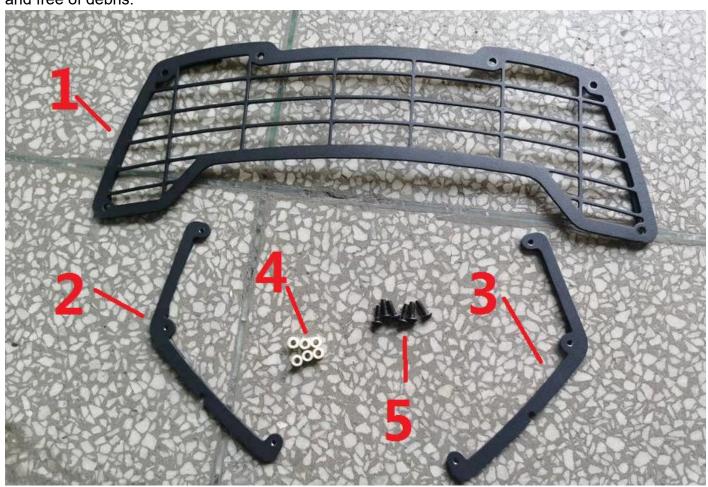

| REF | QTY | PART DESCRIPTION         |
|-----|-----|--------------------------|
| 1   | 1   | Iron net                 |
| 2   | 1   | Iron support L           |
| 3   | 1   | Iron support R           |
| 4   | 6   | Lining pipe              |
| 5   | 6   | 5*10 inner hexagon screw |