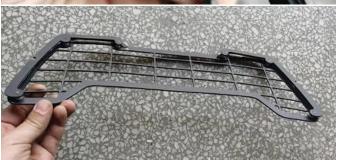

## **INSTALLATION INSTRUCTIONS**

1. Shift vehicle transmission into "PARK". Turn key to "OFF" position and remove from vehicle.

2. Fix the Iron support with six 5\*10 inner hexagon screw into the Iron net asshown. Don't fasten the screw.