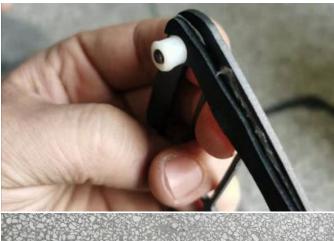

3. Clip the edge of the plastic part into the slot, fasten the screw, then installation completed.