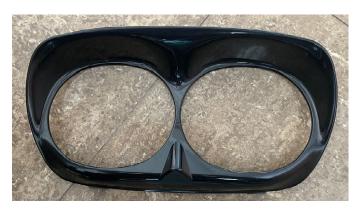

## Headlight Bezel for Harley Road Glide

VST-010103-007

#### **Product Picture**

1. Put the eagle mouth cover to the bayonet on the vehicle hood, and press the clip to complete the installation, as shown in the picture:

2. Installation complete!