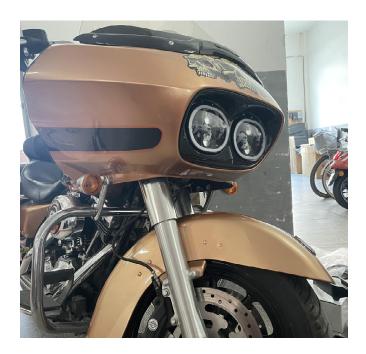

#### **Product Picture**

1. Put the eagle mouth cover to the bayonet on the vehicle hood, and press the clip to complete the installation, as shown in the picture:

2. Installation complete!