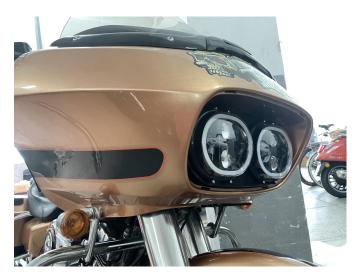

#### **Product Picture**

1. Put the eagle mouth cover to the bayonet on the vehicle hood, and press the clip to complete the installation, as shown in the picture:

2. Installation complete!