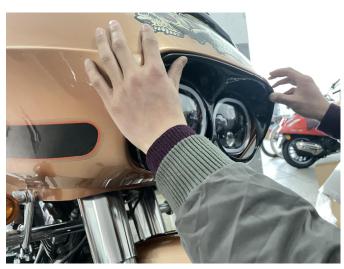

#### **Product Picture**

1. Put the eagle mouth cover to the bayonet on the vehicle hood, and press the clip to complete the installation, as shown in the picture:

2. Installation complete!