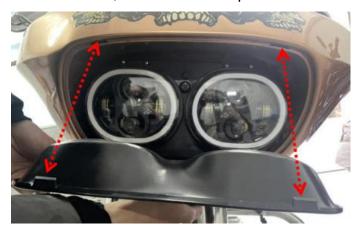

#### **Product Picture**

1. Put the eagle mouth cover to the bayonet on the vehicle hood, and press the clip to complete the installation, as shown in the picture:

2. Installation complete!